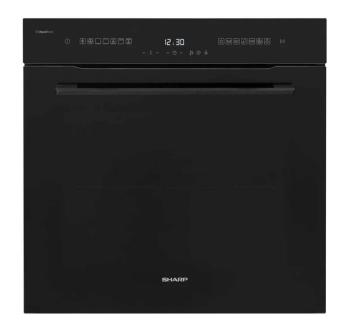

## SHARP OVEN STEAMBASE BLACK 78 L

Model Number: SH-KA74Z68BNHPL

| KEY FEATURES:       |                     |
|---------------------|---------------------|
| Product Name:       | Oven                |
| Installation Type:  | Build-In            |
| Colour:             | Black               |
| Capacity in Liters: | 78                  |
| Main Oven Type:     | Multifunctional     |
| Energy Rating:      | Α                   |
| Rated Power in W:   | 3100                |
| Control Panel:      | Digital Touch Timer |